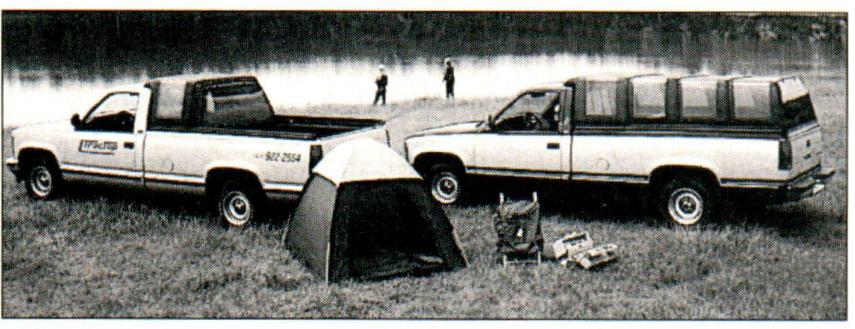

# Panel Wagon

The TracTop retractable truck cap is designed to give pickups a new level of versatility. The

top is made of four panels that can either be fully extended or retracted one into the other, leaving part of the bed open. The TracTop uses an electric motor, counter-balanced manual, or unbalanced mechanical mechanisms. Information: TrucTech, Inc., Dept. ST06, 1007 Irwin Bridge Rd., Conyers, GA 30207, 404/922-9400.