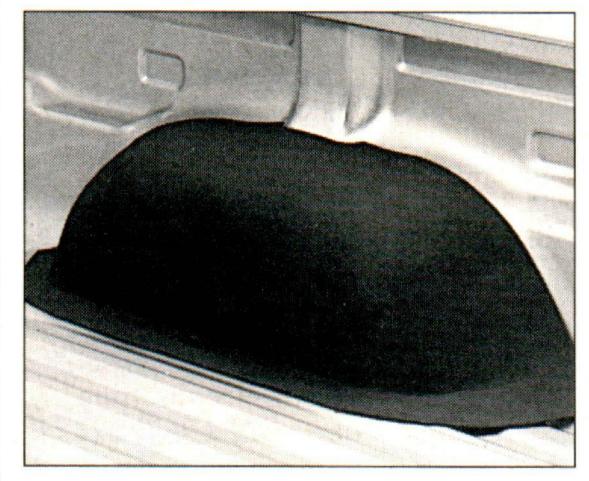

# **King Of Kargo**

Kargo King bed wheelwell covers protect one of the most-damaged parts of the truck—the wheelwell. Made from high-quality rubber, the covers are custom-formed to fit the curves of your truck like a glove. The covers are available in four colors. Information:

Crossville Rubber Products, Inc., Dept. ST06, P.O. Box 729, Crossville, TN 38557, 800/BED-MATT or 800/232-5464 (in TN).