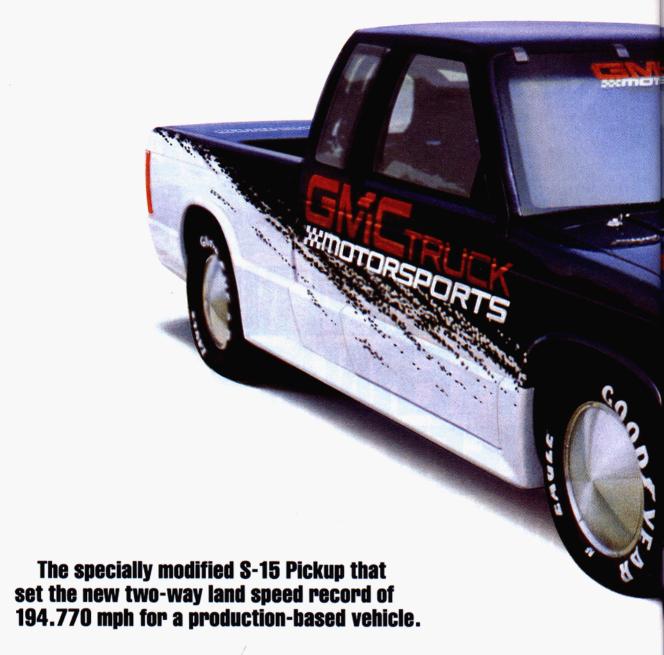

## **IT'S A GMC**

You read it right. The new international speed record-setter doesn't just have a lot of pickup. It actually is a pickup. A specially modified S-15. From GMC Truck, to be exact.

Created by the Advanced Vehicle Engineering Group at GMC Truck, this aerodynamically refined, 523-horsepower pickup recently scorched through the flying mile with an incredible two-way average speed of 194.770 h, and a top speed of 197.530 mph. Shat-

tering the previous record of 171.110 mph set in 1986 by a Porsche 928 S4. And forever leaving its mark upon the Bonneville salt, and the history books.

Of course, achievements like this mean a great deal to us at GMC Truck. But they really mean even more to you. Because in the end, this kind of advanced technology, forward thinking and enthusiasm goes a long way toward making the GMC Truck you can drive