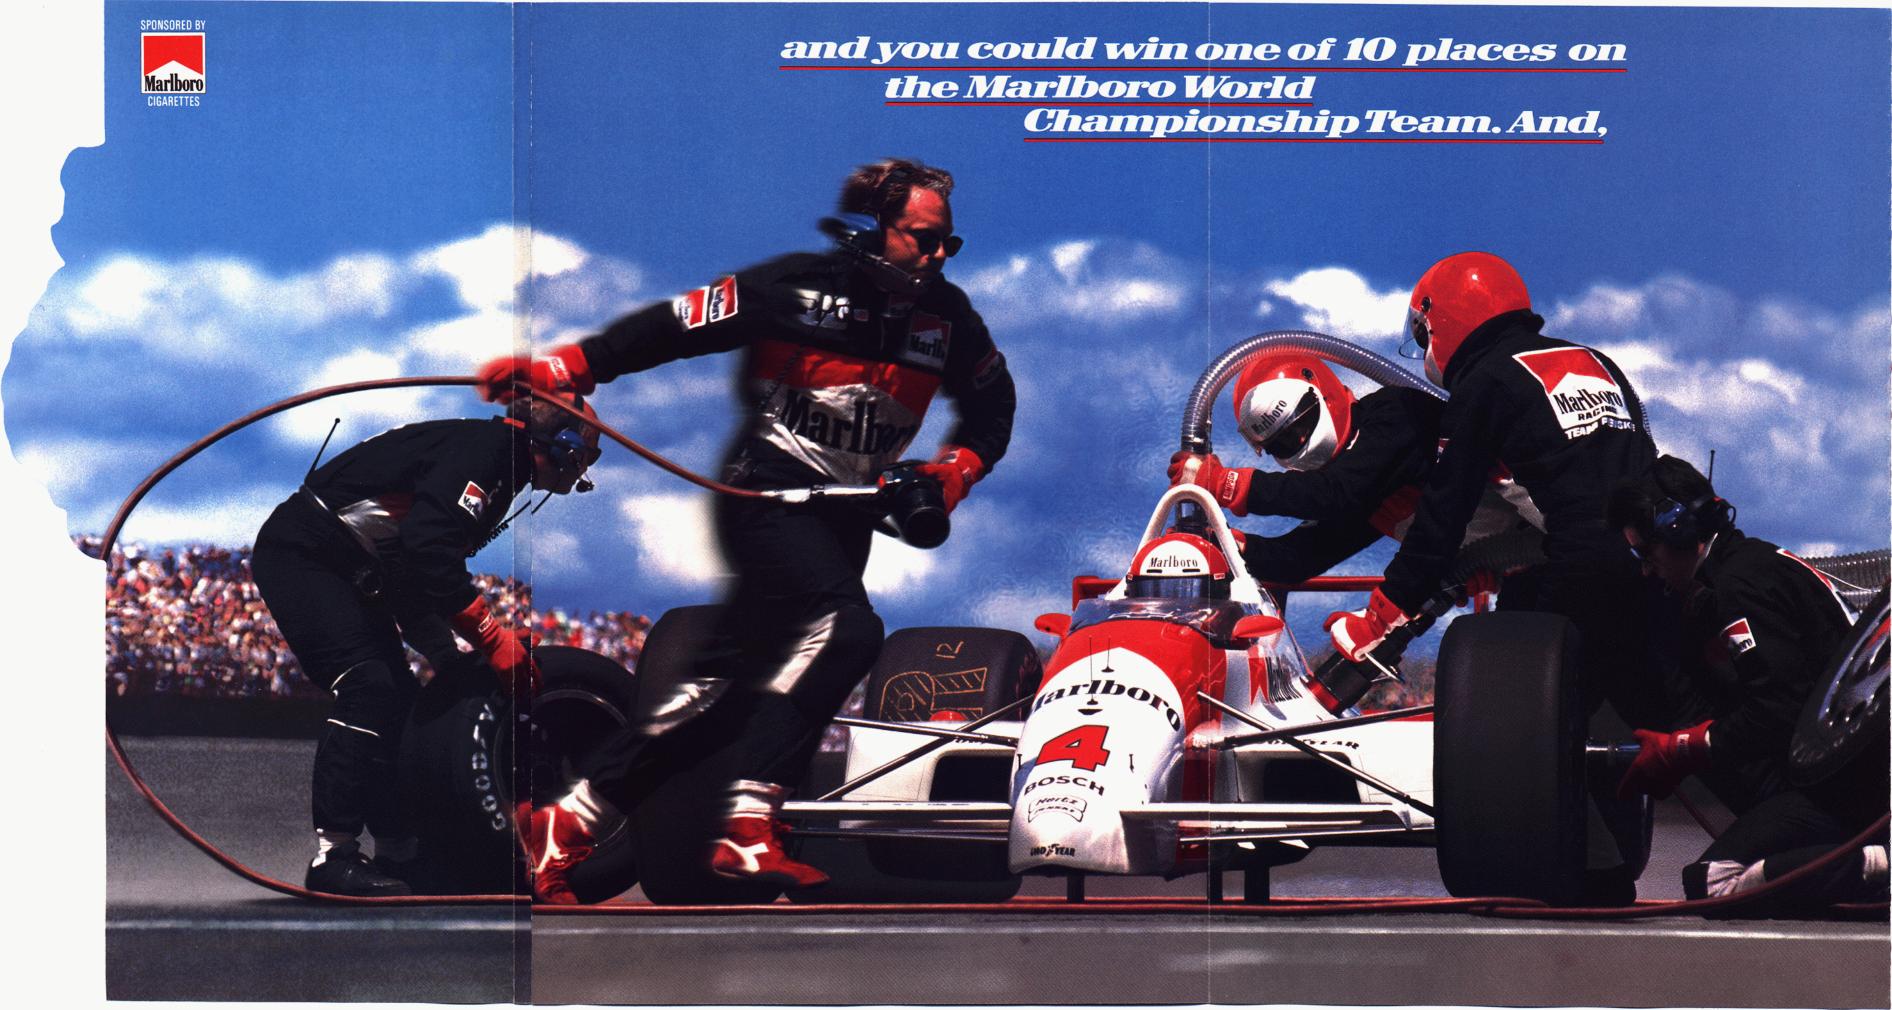

Enter a contest where speed is everything.

.

VII

osc

HO FYEAR

Marlboro

Convince us that you're fast enough,

DE

Grand Prize

Grand Prize

Winne

PE

**10 WINNERS** 

A place on the Marlboro World Championship Team pit crew at a Marlboro sponsored race. And a GMC Syclone pace truck. You'll spend race weekend working the most exciting job in the world: helping the Marlboro World Championship Team win. When the race is over, you'll have the hottest truck in the world to drive home and keep.