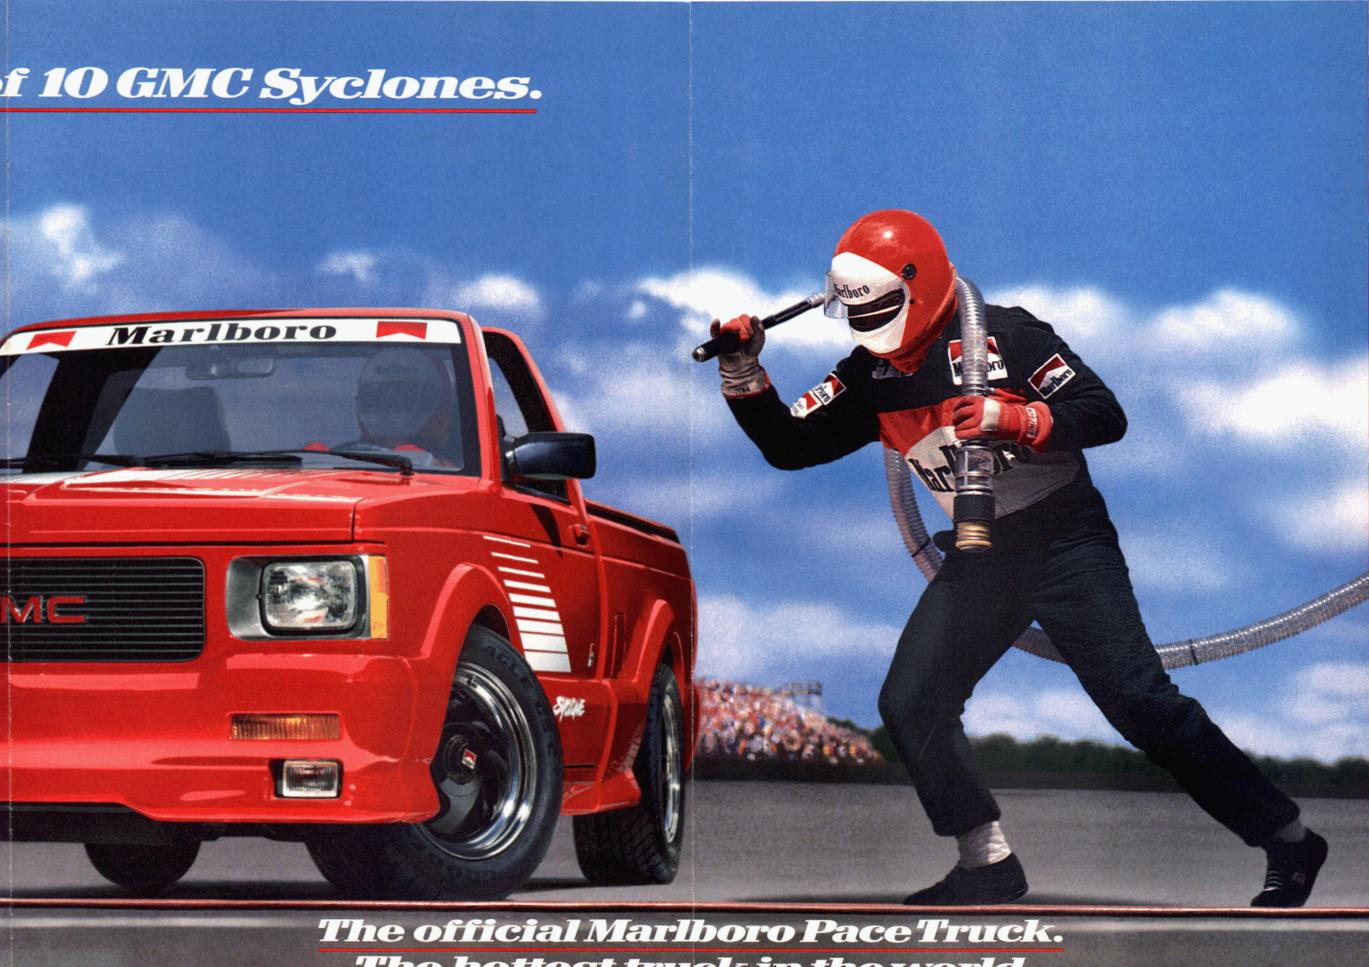

## drive home one of 10 GMC Syclones.

mg "tar," 1.2 mg nicotine av. per cigarette by FTC method.

SURGEON GENERAL'S WARNING: Quitting Smoking Now Greatly Reduces Serious Risks to Your Health.

The hottest truck in the world.

Grand Prize

Grand Prize

Winne

PE

**10 WINNERS** 

A place on the Marlboro World Championship Team pit crew at a Marlboro sponsored race. And a GMC Syclone pace truck. You'll spend race weekend working the most exciting job in the world: helping the Marlboro World Championship Team win. When the race is over, you'll have the hottest truck in the world to drive home and keep.