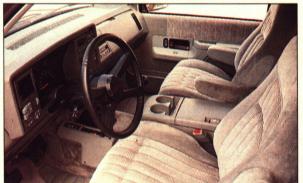

The Crew Cab's interior is fairly carlike and provides commodious seating for six, with tight leg room at the front-center seat position. The editors' rides were pleasant in most instances, but this opinion changed on the interstates. "The suspension is too stiff without a ton of bricks in the back," griped one test driver. Summed one judge: "This truck is probably wonderful at hauling a race car or a pair of jet skis, but probably isn't the best choice for everyday transportation."

New ergonomics make the Suburban a more enjoyable place in which to spend time. "The overhead air-conditioning system and rear heater ducts are a nice touch, and the rear controls are easy to use," one judge pointed out, but several editors groused about the still unrefined dash.