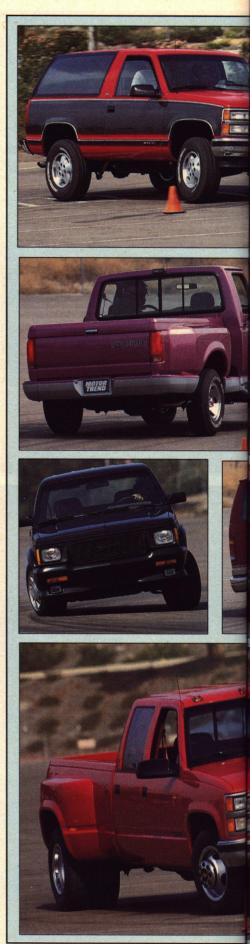

#### C H E V R O L E BLAZER

Chevy's full-size Blazer takes a leap forward this year by joining the more modern C/K family of light trucks. Riding on a longer wheelbase with improved suspension, it offers a more refined personality than that of its predecessor. \$24,454 price as tested 2-door, 5-passenger Front engine, four-wheel drive 5735 cc OHV V-8 210 hp @ 4000 rpm 300 lb-ft @ 2800 4-sp. man., O/D 111.5-in. wheelbase 4566 lb (est.) curb weight

## C H E V R O L E T CREW CAB

The Crew Cab is a specialized truck that enjoys an amazing, almost cult following. The editors were impressed by how civilized the Crew Cab was, \$17,404 base price \$25,089 price as tested 4-door, 6-passenger Front engine, rear drive 7440 cc OHV V-8. 230 hp @ 3600 rpm 385 lb-ft @ 1600 4-sp. auto., O/D 168.5-in. wheelbase 4240 lb curb weight

### CHEVROLET SUBURBAN

The Suburban's greatest faults now fade into memory, as its dated styling, cumbersome tailgate relatively inaccessible third seat

and rear glass, and relatively inaccessible third seat are problems of the past.