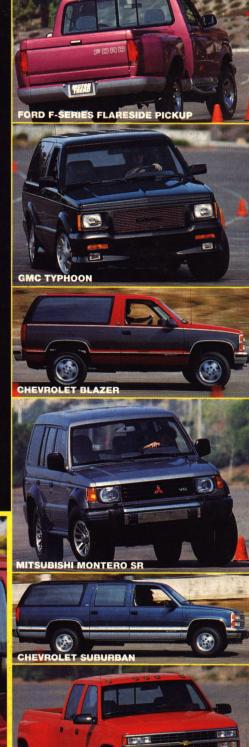

Okay, so we're getting a little carried away. But the assemblage of vehicles in this Truck of the Year program was something special, even if we discounted the giraffe feeding from the bed of the Crew Cab, or the rhino's brush with Hollywood as its massive sides grazed the photo van. These are exciting vehicles, every one of them, which made this the best and wildest bunch in our four Truck of the Year competitions. The public has long awaited the arrival of Chevrolet's reborn Blazer, Suburban, and Crew Cab. They looked stronger and sleeker than their predecessors, a more genetically fit breed in a light-truck world that's grown more contemporary and refined. An all-new Ford Chateau Club Wagon and renewed Flareside Pickup came on the scene to challenge for superiority. Mitsubishi's second-generation Montero, the perfect safari vehicle, seemed at home in this exotic setting. And the GMC Typhoon, quick as a cheetah and as sure-footed as a big-horn sheep, seemed eminently capable of running down its prey. Ready to ride? Strap in tight, while we put these

#### FORDF-150 FLARESIDE PICKUP

Ford's popular pickup moves significantly up the sport scale this year with new sheetmetal and the first Flareside box available in several

years. It's evident Ford is going after the personal-use market.

Featuring a turbocharged 4.3-liter V-6, all-wheel drive, and sports carstyle handling, the GMC Typhoon is cause for any performance driver's

adulation. This vehicle's handling is superb. "The Typhoon is

#### C H E V R O L E BLAZER

Chevy's full-size Blazer takes a leap forward this year by joining the more modern C/K family of light trucks. Riding on a longer wheelbase with improved suspension, it offers a more refined personality than that of its predecessor. \$24,454 price as tested 2-door, 5-passenger Front engine, four-wheel drive 5735 cc OHV V-8 210 hp @ 4000 rpm 300 lb-ft @ 2800 4-sp. man., O/D 111.5-in. wheelbase 4566 lb (est.) curb weight

#### MITSUBISHI MONTEROSR The second-generation Montero offors an undeted look an improved

The second-generation Montero offers an updated look, an improved level of comfort, and plenty of at-

tention to convenience. "The Montero's many nice touches make it a liveable family vehicle," shared one editor, while another added that it's "user-friendly."

### CHEVROLET SUBURBAN

The Suburban's greatest faults now fade into memory, as its dated styling, cumbersome tailgate relatively inaccessible third seat

and rear glass, and relatively inaccessible third seat are problems of the past.