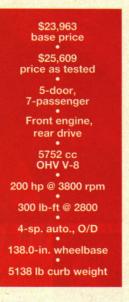

#### FORD CHATEAU CLUB WAGON

The '92 Chateau Club Wagon's aerodynamic exterior styling belied the designer's bent for a look that would ap-

pear innovative now but work equally well into the next century. A driver-side airbag and rear ABS also reinforce Ford's commitment to bring its full-size van into a new era.

"This van boasts a knockout interior that could rival the best available from aftermarket converters," shared one editor. "It's clearly a step up in comfort and luxury from even the best mini-vans," enthused another, "and it bristles with nice touches." One editor felt "its rear radio headset plugs, 12-volt power plug-ins, and multiple cupholders will all be welcome on long drives."

The Chateau's responsive engine did its job well and provided plenty of pickup. Overall handling was good. "It tracks well through corners for such a tall vehicle," stated one staffer. Though we felt rear ABS was an excellent step forward, it was possible to lock up the front brakes during panic stops, and front ABS would make the package that much stronger.