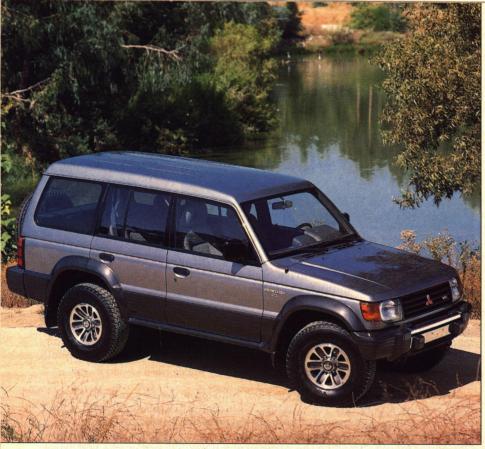

#### MITSUBISHI MONTEROSR The second-generation Montero offors an undeted look an improved

The second-generation Montero offers an updated look, an improved level of comfort, and plenty of at-

tention to convenience. "The Montero's many nice touches make it a liveable family vehicle," shared one editor, while another added that it's "user-friendly."

\$22,900 base price \$27,049 price as tested 4-door, 5-passenger Front engine, four-wheel drive 2972 cc SOHC V-6

151 hp @ 5000 rpm • 174 lb-ft @ 4000

4-spd. auto., O/D

107.4-in. wheelbase

4417 lb curb weight