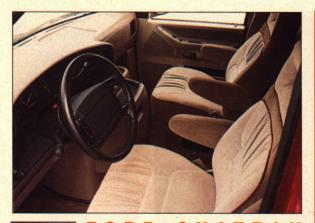

#### FORD CHATEAU CLUB WAGON

The '92 Chateau Club Wagon's aerodynamic exterior styling belied the designer's bent for a look that would ap-

pear innovative now but work equally well into the next century. A driver-side airbag and rear ABS also reinforce Ford's commitment to bring its full-size van into a new era.

"This van boasts a knockout interior that could rival the best available from aftermarket converters," shared one editor. "It's clearly a step up in comfort and luxury from even the best mini-vans," enthused another, "and it bristles with nice touches." One editor felt "its rear radio headset plugs, 12-volt power plug-ins, and multiple cupholders will all be welcome on long drives."

The Chateau's responsive engine did its job well and provided plenty of pickup. Overall handling was good. "It tracks well through corners for such a tall vehicle," stated one staffer. Though we felt rear ABS was an excellent step forward, it was possible to lock up the front brakes during panic stops, and front ABS would make the package that much stronger.