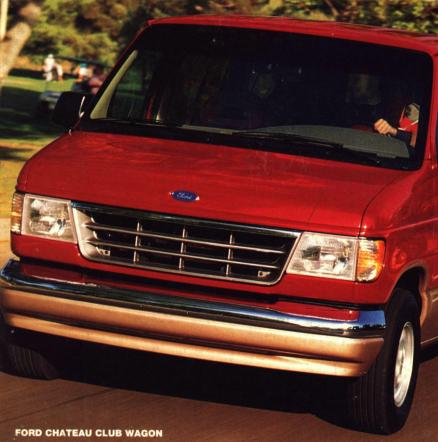

#### FORD CHATEAU CLUB WAGON

The '92 Chateau Club Wagon's aerodynamic exterior styling belied the designer's bent for a look that would ap-

pear innovative now but work equally well into the next century. A driver-side airbag and rear ABS also reinforce Ford's commitment to bring its full-size van into a new era.

"This van boasts a knockout interior that could rival the best available from aftermarket converters," shared one editor. "It's clearly a step up in comfort and luxury from even the best mini-vans," enthused another, "and it bristles with nice touches." One editor felt "its rear radio headset plugs, 12-volt power plug-ins, and multiple cupholders will all be welcome on long drives."

The Chateau's responsive engine did its job well and provided plenty of pickup. Overall handling was good. "It tracks well through corners for such a tall vehicle," stated one staffer. Though we felt rear ABS was an excellent step forward, it was possible to lock up the front brakes during panic stops, and front ABS would make the package that much stronger.