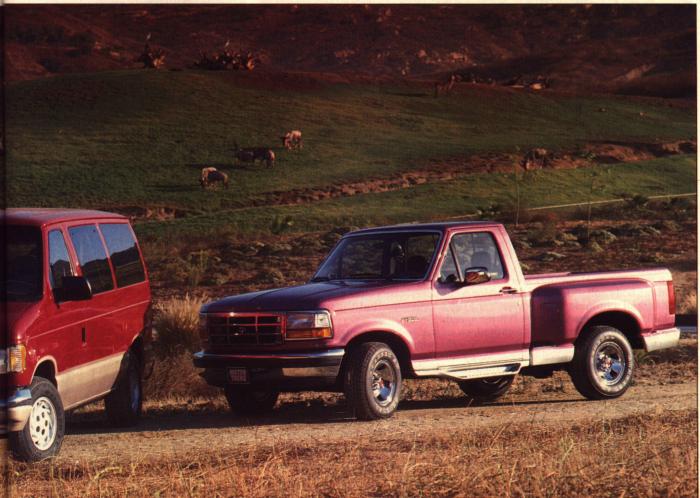

#### FORDF-150 FLARESIDE PICKUP

Ford's popular pickup moves significantly up the sport scale this year with new sheetmetal and the first Flareside box available in several

years. It's evident Ford is going after the personal-use market.

One of the real surprises is found on the inside. "The interior is well thought out," noted one judge, while another praised it for being "contemporary with a smoothly contoured instrument hood." Small touches make this interior user-friendly. Some editors pointed out how easy the F-150 is to drive. "It has surprisingly good balance for a pickup," commented one staffer. "It moves out quickly, and moves well through the powerband. But there was a strong tendency to understeer and a good degree of body lean during hard cornering. And while rear ABS certainly was helpful, most thought the addition of front anti-lock would be welcome.

Overall, the editors judged the freshened F-150 Flareside a nice step forward in full-size pickups.

S14,776 base price S19,189 price as tested 2-door, 3-passenger Front engine, rear drive 5752 cc OHV V-8 200 hp @ 3800 rpm 300 lb-ft @ 2800 4-sp. auto., O/D 116.8-in. wheelbase 4336 lb curb weight