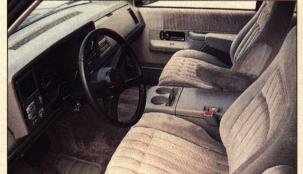

### CHEVROLET SUBURBAN

The Suburban's greatest faults now fade into memory, as its dated styling, cumbersome tailgate relatively inaccessible third seat

and rear glass, and relatively inaccessible third seat are problems of the past.

Sitting on a longer wheelbase, the Suburban feels stable and predictable even when driven hard. "This doesn't handle like any Suburban I've ever driven" as

doesn't handle like any Suburban I've ever driven," enthused one judge. Others called it "poised," "compliant," and "well balanced." Noting its stop-and-go capabilities, one staffer wrote that "the 350 V-8's power delivery is agreeable and there when you need it, and four-wheel ABS is the hot ticket."

New ergonomics make the Suburban a more enjoyable place in which to spend time. "The overhead air-conditioning system and rear heater ducts are a nice touch, and the rear controls are easy to use," one judge pointed out, but several editors groused about the still unrefined dash.