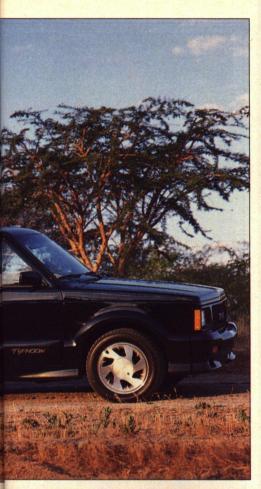

Featuring a turbocharged 4.3-liter V-6, all-wheel drive, and sports carstyle handling, the GMC Typhoon is cause for any performance driver's

adulation. This vehicle's handling is superb. "The Typhoon is

incredibly stable under the most severe transitions," stated one evaluator. Another enthused that "corners are a thrill and straightaways a blur." Some editors noted that the on-center steering feel was too vague and the steering ratio too slow.

TYPHOON

\$28,995 base price \$29,430 price as tested 2-door, 4-passenger Front engine, four-wheel drive 4293 cc, OHV V-6, turbocharged 280 hp @ 4200 rpm 360 lb-ft @ 3600

4-sp. auto., O/D

100.5-in. wheelbase

3800 lb (est.)

curb weight

"The irony of the Typhoon is that it's built on a dated sport/utility platform," stated one tester. This feeling continues on the inside, where editors found supportive seats, but an "uninspiring dash design and interior."

The Typhoon provides the most driving fun you can have in a sport/ute. One editor mused, "Imagine the surprise of a BMW 325 or Porsche 968 driver on a mountain road—and certainly from a stoplight." But another summed up what the others were thinking: "There's a lot to like about the Typhoon, but I'd have to like it lots more to part with its asking price."