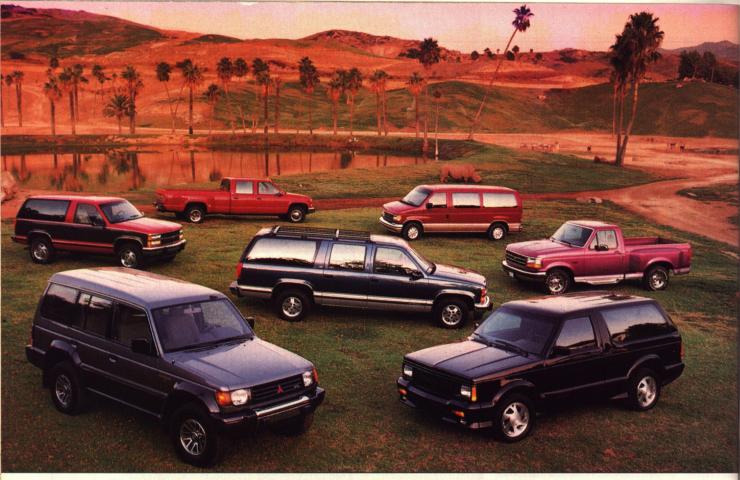

# **MOTOR TREND'S 1992 TRUCK OF THE YEAR** PLAINS, CRANES, AND AUTOMOBILES

by the Editors of Motor Trend PHOTOGRAPHY BY SCOTT KILLEEN AND CHARLIE RATHBUN PHOTOGRAPHY LOCATION COURTESY OF SAN DIEGO WILD ANIMAL PARK

"Please, ladies and gentlemen, note how the San Diego Wild Animal Park provides a large and natural setting. Complete herds are found within its more than 2000 acres. As a real treat, look to the right side of the tram next to the giraffe and ostrich, where we find a rather unique family of light trucks that's made its appearance just recently at the park. And the humans? Yes, they're a strange breed. But they coexist well with the trucks, so we let them stay...at least until feeding time."

Okay, so we're getting a little carried away. But the assemblage of vehicles in this Truck of the Year program was something special, even if we discounted the giraffe feeding from the bed of the Crew Cab, or the rhino's brush with Hollywood as its massive sides grazed the photo van. These are exciting vehicles, every one of them, which made this the best and wildest bunch in our four Truck of the Year competitions. The public has long awaited the arrival of Chevrolet's reborn Blazer, Suburban, and Crew Cab. They looked stronger and sleeker than their predecessors, a more genetically fit breed in a light-truck world that's grown more contemporary and refined. An all-new Ford Chateau Club Wagon and renewed Flareside Pickup came on the scene to challenge for superiority. Mitsubishi's second-generation Montero, the perfect safari vehicle, seemed at home in this exotic setting. And the GMC Typhoon, quick as a cheetah and as sure-footed as a big-horn sheep, seemed eminently capable of running down its prey. Ready to ride? Strap in tight, while we put these