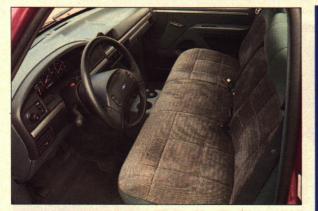

#### FORDF-150 FLARESIDE PICKUP

Ford's popular pickup moves significantly up the sport scale this year with new sheetmetal and the first Flareside box available in several

years. It's evident Ford is going after the personal-use market.

One of the real surprises is found on the inside. "The interior is well thought out," noted one judge, while another praised it for being "contemporary with a smoothly contoured instrument hood." Small touches make this interior user-friendly. Some editors pointed out how easy the F-150 is to drive. "It has surprisingly good balance for a pickup," commented one staffer. "It moves out quickly, and moves well through the powerband. But there was a strong tendency to understeer and a good degree of body lean during hard cornering. And while rear ABS certainly was helpful, most thought the addition of front anti-lock would be welcome.

Overall, the editors judged the freshened F-150 Flareside a nice step forward in full-size pickups.

S14,776 base price S19,189 price as tested 2-door, 3-passenger Front engine, rear drive 5752 cc OHV V-8 200 hp @ 3800 rpm 300 lb-ft @ 2800 4-sp. auto., O/D 116.8-in. wheelbase 4336 lb curb weight