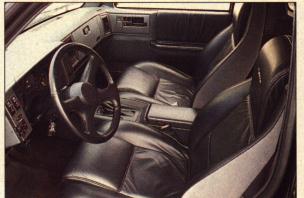

## C H E V R O L E T CREW CAB

The Crew Cab is a specialized truck that enjoys an amazing, almost cult following. The editors were impressed by how civilized the Crew Cab was, \$17,404 base price \$25,089 price as tested 4-door, 6-passenger Front engine, rear drive 7440 cc OHV V-8. 230 hp @ 3600 rpm 385 lb-ft @ 1600 4-sp. auto., O/D 168.5-in. wheelbase 4240 lb curb weight

The Crew Cab's interior is fairly carlike and provides commodious seating for six, with tight leg room at the front-center seat position. The editors' rides were pleasant in most instances, but this opinion changed on the interstates. "The suspension is too stiff without a ton of bricks in the back," griped one test driver. Summed one judge: "This truck is probably wonderful at hauling a race car or a pair of jet skis, but probably isn't the best choice for everyday transportation."