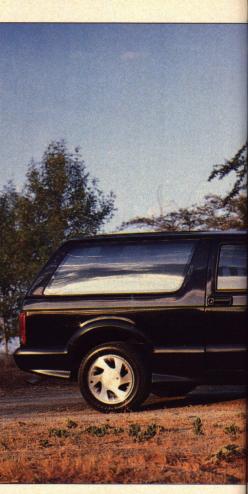

#### C H E V R O L E BLAZER

Chevy's full-size Blazer takes a leap forward this year by joining the more modern C/K family of light trucks. Riding on a longer wheelbase with improved suspension, it offers a more refined personality than that of its predecessor. \$24,454 price as tested 2-door, 5-passenger Front engine, four-wheel drive 5735 cc OHV V-8 210 hp @ 4000 rpm 300 lb-ft @ 2800 4-sp. man., O/D 111.5-in. wheelbase 4566 lb (est.) curb weight

\$19,280 base price

Much of this refinement is inside, where comfortable seating and leg room are abundant. Convenient touches are everywhere. "The overhead console is handy and cleverly designed," noted one editor. Another

Overall, the editors liked the new Blazer, but in a market where most of these vehicles are spent running errands, it felt a bit too truck-heavy.